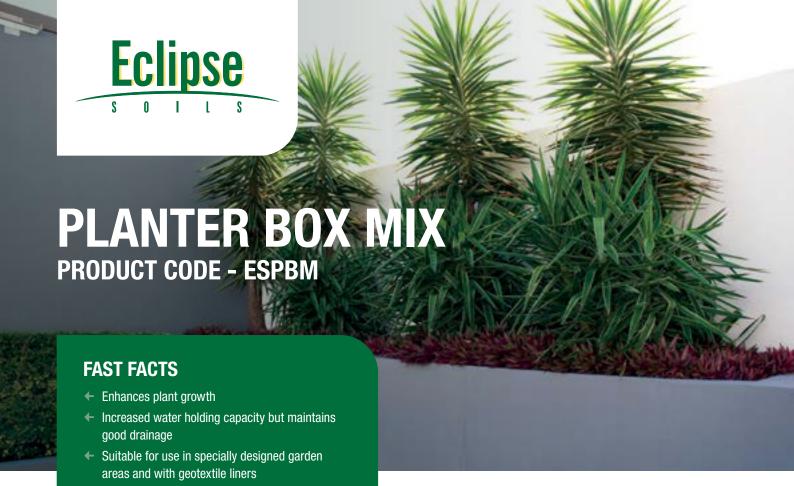

## **APPLICATION**

 Use in planters where good soil structure that resists compaction and slumping is needed, no maximum saturated bulk density is specified and lower water use is desired.